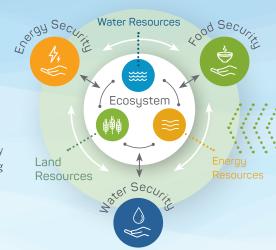

## Water, Agriculture and Energy Nexus within

German Development Cooperation

The 2017 BMZ Water Strategy, with its six intersectoral strategies, is a binding basis for German Development Cooperation and integrates cross-sectoral thinking for economically sustainable, integrated and climatefriendly development. The Water, Agriculture and Energy Nexus is one of six intersectoral strategies, highlighting the need to achieve water, energy and food security for well-being.

REGION

PARTNER

FOCUS AREAS

\_ DDF

Link: http://bit.lv/2vltmPI

- **GLOBAL PRESSURES:** Population growth

- patterns · Economic growth
- Climate change

**BMZ Nexus** 